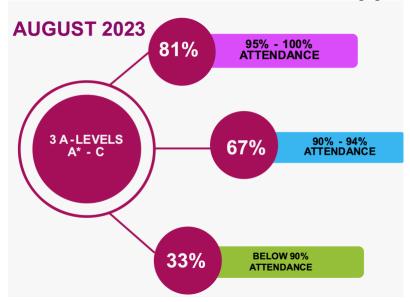

In August 2023, 81% of pupils with 95% attendance and above achieved 3 A-Levels at grades A\*-C.

67% of pupils with attendance of 90-94%, achieved 3 good A-Levels.

This figure significantly decreased to 33% of pupils achieving their 3 A-Levels, grades A\*-C with below 90% attendance.